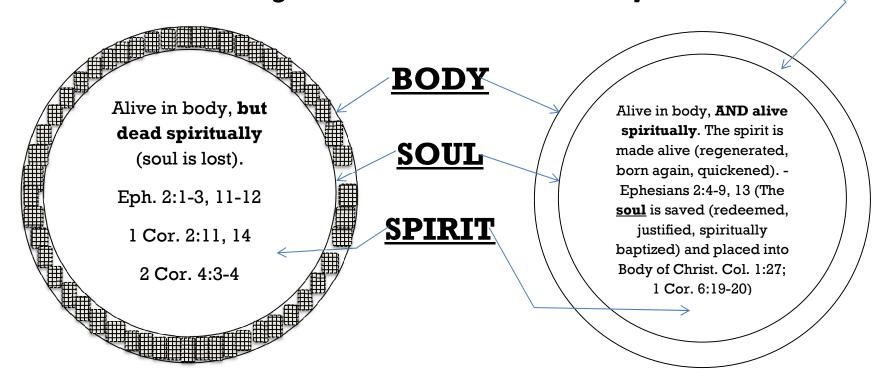

## MANKIND IS A TRIPARTITE CREATURE (Trinity) - 1 Thess. 5:23

**BODY** (outward/physical) - 1 Cor. 15:44, 49-53; 2 Cor. 5:6-8 **SOUL** (invisible body) - Gen. 2:7, 35:16-18; Luke 16:22-25; Rev. 6:9, 20:4 **SPIRIT** (wind/air) - John 3:1-8; Ezek. 37:1-10; Luke 24:39; John 1:18, 4:24

## LOST PERSON

(Ps. 51:5, 58:3; 106:6 Rom. 3:10-12, 23; Eccl. 7:20; Gen 6:5; Hab. 2:10; Jer. 3:25)

Sin (**\*\***) bonds Body & Soul and sticks them together

## **SAVED PERSON**

(Col. 2:11-15; Ps. 103:12, Matt. 26:28; Rom. 3:28, 5:1, 6:5-7, 22-23; 7:14-25)

Sins of the flesh cut away and removed.